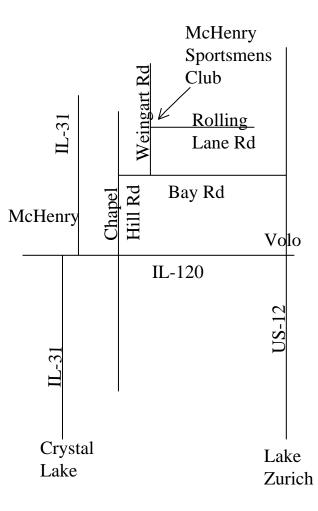

#### Directions to McHenry Sportsmen's Club

From the intersection of IL-31 and IL-120 in McHenry proceed east on IL-120 to Chapel Hill Road (Shell Station) and turn Left (north). Turn Right (east) on Bay Road. Turn Left (north) on Weingart Road. Club is on the northeast corner of Weingart Road and Rolling Lane Road.